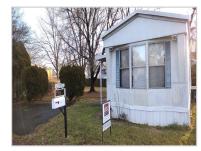

**FOR SALE** \$ 40,000

# 9821 Lawson Drive, Morrisville, PA, 19067

#### Featured Benefits:

Ranch home Shutters Vinyl siding Vinyl foundation enclosure

#### Overview:

This is a 2-bedroom 1 bath home on a nice lot that is being sold as is. Buyer is responsible for getting the township U&O. The home needs some work but has great potential. With a little sweat equity this can be quite a home. Heat and cooking are natural gas and it also has central air. On a good street in one of Pennwood's smaller sections and in a great school district.