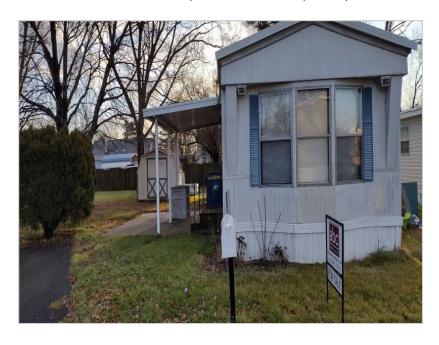

**FOR SALE** \$ 40,000

# 9821 Lawson Drive, Morrisville, PA, 19067

#### Featured Benefits:

Ranch home Shutters Vinyl siding Vinyl foundation enclosure

#### Overview:

This is a 2-bedroom 1 bath home on a nice lot that is being sold as is. Buyer is responsible for getting the township U&O. The home needs some work but has great potential. With a little sweat equity this can be quite a home. Heat and cooking are natural gas and it also has central air. On a good street in one of Pennwood's smaller sections and in a great school district.